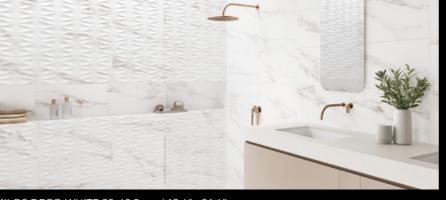

## Milos

Marble

Porcelain Tiles

32x62,5 cm

Milos is a marble-style porcelain tile with a background of extraordinary whiteness. Due to the subtle presence of delicate veins, Milos reproduces marble surfaces of superior quality. In addition, they appear in a peculiar warm tone that emphasises their high aesthetic qualities, representing purity and calmness.

This white marble concept is used by architects in order to bring spaciousness and luminosity to rooms. Other qualities of Milos are its timelessness and ease of combination with other materials. It goes well with neutral tones (creams, blacks or greys), while in combination with other more intense colours it allows to soften environments.

Unforgettable emotions for the spaces created with the Milos collection, synonymous with light, elegance and majesty.

www.marquis-collection.cor

32x62,5 / 14 patterns

GRAPHIC DEVELOPMENT

| TECHNICAL DATA       | MILOS WHITE | MILOS DECO<br>WHITE |
|----------------------|-------------|---------------------|
| BENDING ISO-10545-4  | ≥ 35        | ≥ 35                |
| HARDNESS MOHS/EN-101 | 5           | 5                   |
|                      |             |                     |