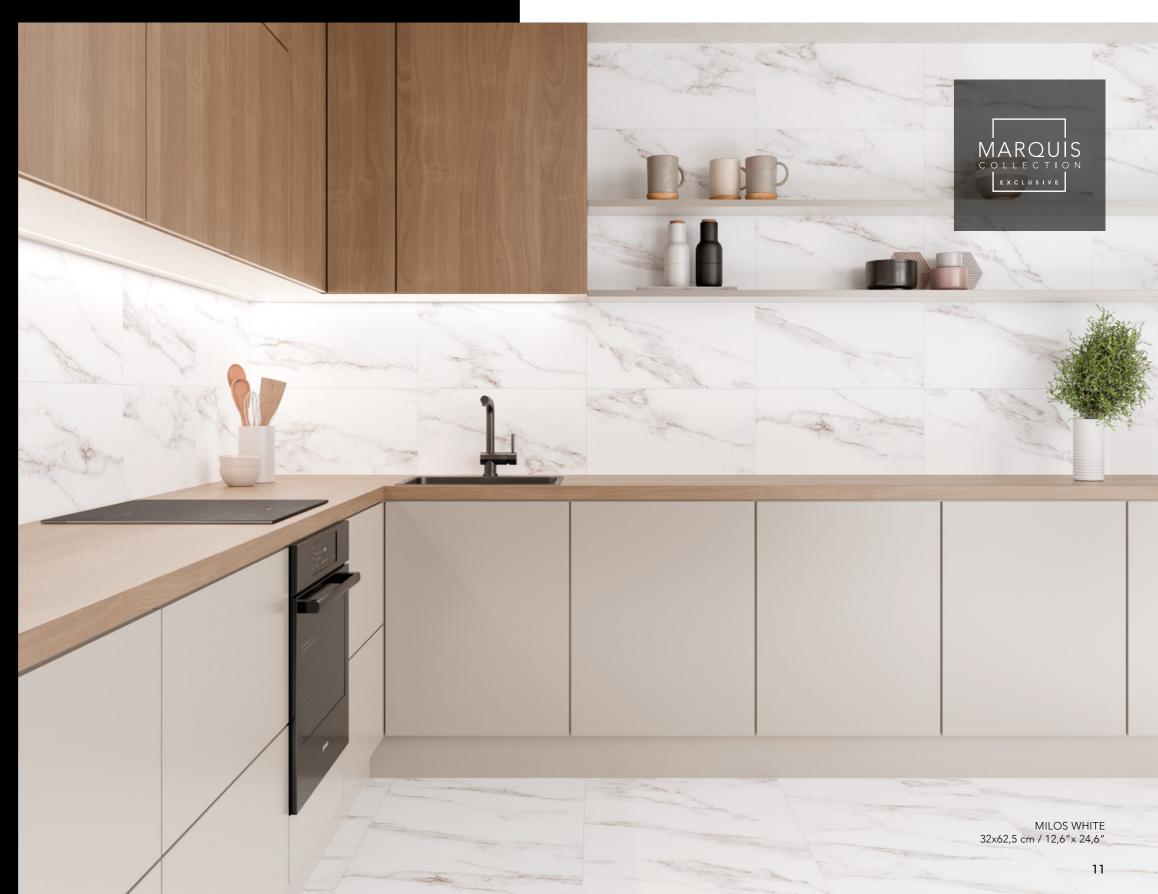

## Milos

Marble

Porcelain Tiles

32x62,5 cm

Milos is a marble-style porcelain tile with a background of extraordinary whiteness. Due to the subtle presence of delicate veins, Milos reproduces marble surfaces of superior quality. In addition, they appear in a peculiar warm tone that emphasises their high aesthetic qualities, representing purity and calmness.

This white marble concept is used by architects in order to bring spaciousness and luminosity to rooms. Other qualities of Milos are its timelessness and ease of combination with other materials. It goes well with neutral tones (creams, blacks or greys), while in combination with other more intense colours it allows to soften environments.

Unforgettable emotions for the spaces created with the Milos collection, synonymous with light, elegance and majesty.

www.marquis-collection.cor

32x62,5 / 14 patterns

GRAPHIC DEVELOPMENT

| TECHNICAL DATA       | MILOS WHITE | MILOS DECO<br>WHITE |
|----------------------|-------------|---------------------|
| BENDING ISO-10545-4  | ≥ 35        | ≥ 35                |
| HARDNESS MOHS/EN-101 | 5           | 5                   |
|                      |             |                     |

MILOS DECO WHITE 32x62,5 cm / 12,6"x 24,6" MILOS WHITE 32x62,5 cm / 12,6"x 24,6"

MILOS WHITE 32x62,5 cm / 12,6"x 24,6"

MILOS DECO WHITE 32x62,5 cm / 12,6"x 24,6"