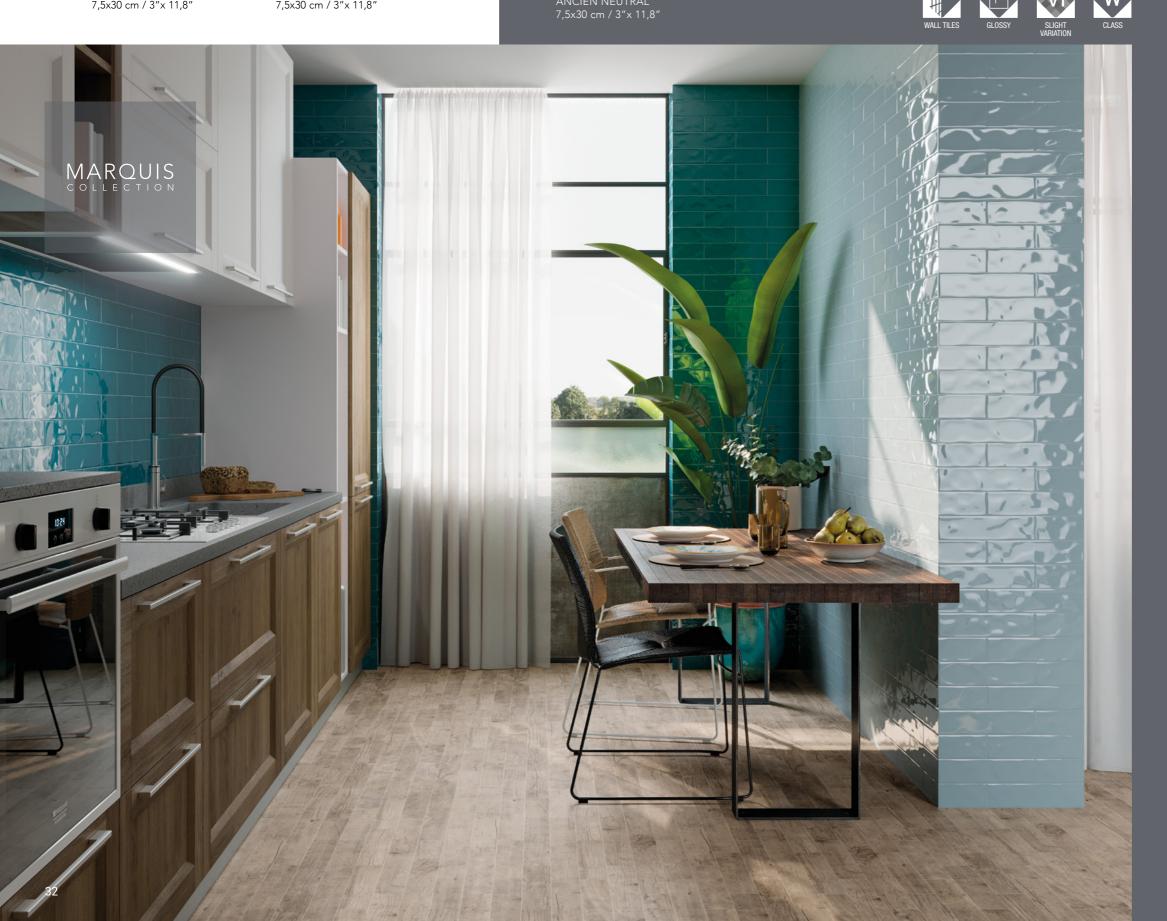

## Ancien

Brick

Wall Tiles

7,5x30 cm

Our range of brick tiles grows with the addition of Ancien, a coating with a very special shine that brings brightness and a vibrant decorative charge to the environments. The neutrality of the available tones (Neutral, Grey, Blue and Green) is one of the main hallmarks of a collection, that reinterprets the brick and transforms it into a design element, with a prominent role both in the home and in all types of commercial spaces.

The shades of the Ancien Collection form the perfect setting in any room, as they provide texture and luminosity in equal parts. This model of cladding combines perfectly with wood, stone or rustic style flooring. The brick format is still in full trend, consolidating itself as a decorative resource of the highest level.