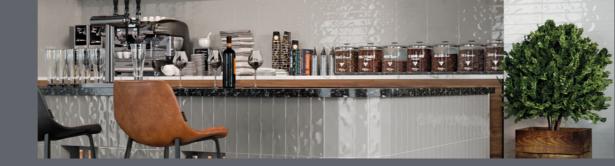

## Ancien

Brick

Wall Tiles

7,5x30 cm

Our range of brick tiles grows with the addition of Ancien, a coating with a very special shine that brings brightness and a vibrant decorative charge to the environments. The neutrality of the available tones (Neutral, Grey, Blue and Green) is one of the main hallmarks of a collection, that reinterprets the brick and transforms it into a design element, with a prominent role both in the home and in all types of commercial spaces.

The shades of the Ancien Collection form the perfect setting in any room, as they provide texture and luminosity in equal parts. This model of cladding combines perfectly with wood, stone or rustic style flooring. The brick format is still in full trend, consolidating itself as a decorative resource of the highest level.