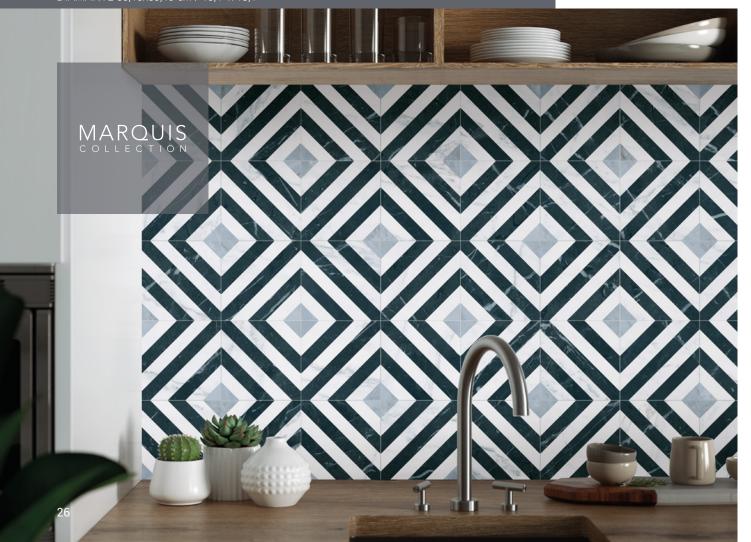

## **Diamante**

Marble

Porcelain Tiles

33,15x33,15 cm

Geometry in its purest form. This is Diamante, a marble-inspired collection that gives surfaces a touch of timeless elegance. Its neutral tones (white, grey and black) and its matte finish make it the perfect material to recreate a contemporary and sophisticated style, that does not go unnoticed.

The contrast of lines gives ample possibilities, when it comes to achieving a decorative effect with outstanding prominence.

www.marquis-collection.com