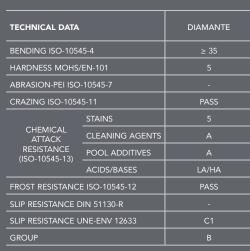

## **Diamante**

Marble

Porcelain Tiles

33,15x33,15 cm

Geometry in its purest form. This is Diamante, a marble-inspired collection that gives surfaces a touch of timeless elegance. Its neutral tones (white, grey and black) and its matte finish make it the perfect material to recreate a contemporary and sophisticated style, that does not go unnoticed.