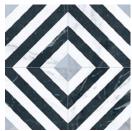

## **Diamante**

Marble

Porcelain Tiles

33,15x33,15 cm

Geometry in its purest form. This is Diamante, a marble-inspired collection that gives surfaces a touch of timeless elegance. Its neutral tones (white, grey and black) and its matte finish make it the perfect material to recreate a contemporary and sophisticated style, that does not go unnoticed.

The contrast of lines gives ample possibilities, when it comes to achieving a decorative effect with outstanding prominence.

www.marquis-collection.com

**216477D** DIAMANTE 33,15x33,15 cm 13,1"x 13,1"

DIAMANTE 33 15x33 15 cm / 13 1"x 13 1"