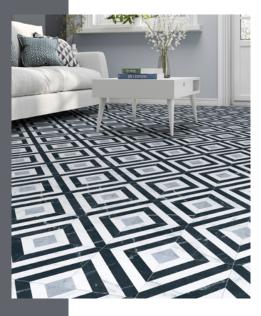

## **Diamante**

Marble

Porcelain Tiles

33,15x33,15 cm

Geometry in its purest form. This is Diamante, a marble-inspired collection that gives surfaces a touch of timeless elegance. Its neutral tones (white, grey and black) and its matte finish make it the perfect material to recreate a contemporary and sophisticated style, that does not go unnoticed.

The contrast of lines gives ample possibilities, when it comes to achieving a decorative effect with outstanding prominence.

www.marquis-collection.com