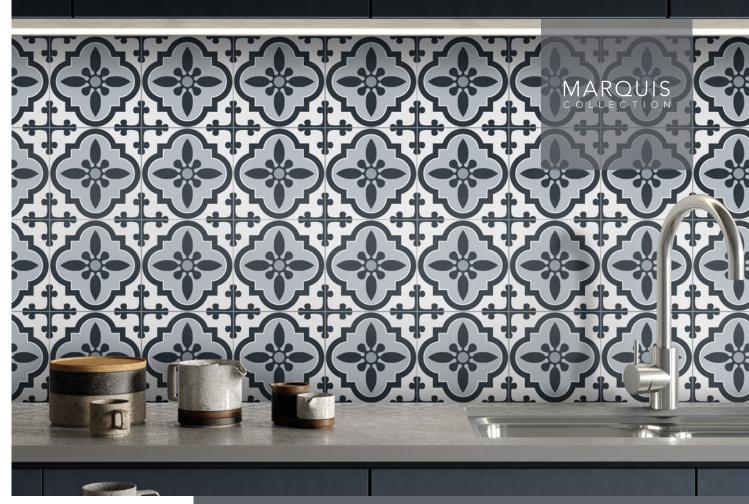

# <u>Mara</u>

## Hydraulic

#### Porcelain Tiles

### <u>33,15x33,15 cm</u>

Mara is a reinterpretation of the traditional hydraulic tile with a continuous modular pattern. Its design is based on the repetition of a pattern composed of unique motifs that facilitate the configuration of endless surfaces with a powerful added value for interior design professionals.