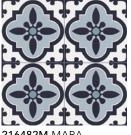

**216482M** MARA 33,15x33,15 cm 13,1"x 13,1"

#### GRAPHIC DEVELOPMENT

| <b>33,15x33,15</b> / 1 pattern                     |                 |                |
|----------------------------------------------------|-----------------|----------------|
|                                                    |                 |                |
| TECHNICAL DATA                                     |                 | MARA           |
| BENDING ISO-10545-4                                |                 | ≥ 35           |
| HARDNESS MOHS/EN-101                               |                 | 5              |
| ABRASION-PEI ISO-10545-7                           |                 | IV             |
| CRAZING ISO-10545-11                               |                 | PASS           |
| CHEMICAL<br>ATTACK<br>RESISTANCE<br>(ISO-10545-13) | STAINS          | 5              |
|                                                    | CLEANING AGENTS | A              |
|                                                    | POOL ADDITIVES  | A              |
|                                                    | ACIDS/BASES     | LA/HA          |
| FROST RESISTANCE ISO-10545-12                      |                 | PASS           |
| SLIP RESISTANCE DIN 51130-R                        |                 | R9             |
| SLIP RESISTANCE UNE-ENV 12633                      |                 | C1             |
| GROUP                                              |                 | С              |
|                                                    |                 |                |
| PACKING LIST                                       |                 | MARA           |
| SIZE                                               |                 | 33,15x33,15 cm |
| PCS / BOX                                          |                 | 12             |
| SQM / BOX                                          |                 | 1,32           |
| BOX / PAL                                          |                 | 48             |
| SQM / PAL                                          |                 | 63,36          |
| KG / BOX                                           |                 | 22,04          |
| KG / SQM                                           |                 | 16.70          |