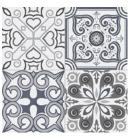

The Mediterranean Collection is available in two finishes: Mix, colourful and fresh, and Black, for those looking for a more calm and elegant result.

www.marquis-collection.com

216467MM MEDITERRANEAN MIX 33,15x33,15 cm 13,1"x 13,1"

216472MB MEDITERRANEAN BLACK 33,15x33,15 cm 13,1"x 13,1"