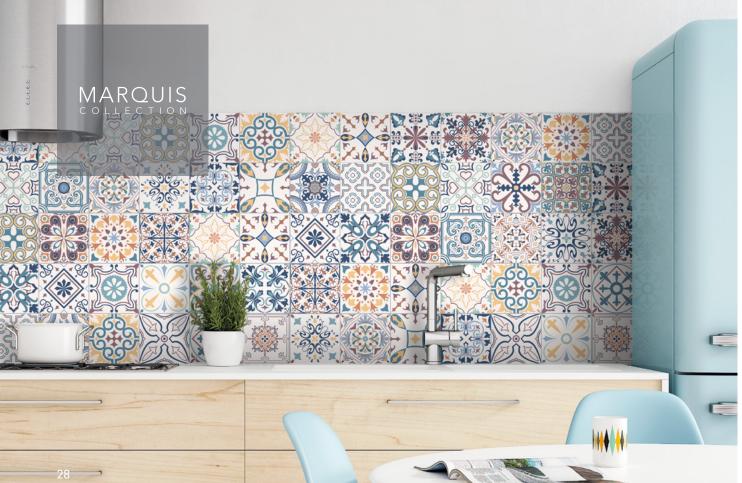

## 33,15x33,15 cm

The hydraulic porcelain tiles from the Mediterranean Collection are a first-class ally in interior decoration. In addition to combining perfectly with other materials, such as wood or cement, they can also be placed on floors and walls and can even be used for kitchen or bathroom countertops and tables.

The Mediterranean Collection is available in two finishes: Mix, colourful and fresh, and Black, for those looking for a more calm and elegant result.

www.marquis-collection.com

#### GRAPHIC DEVELOPMENT