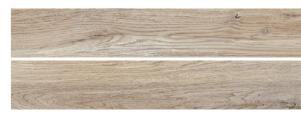

# Sherwood

## Wood

# Porcelain Tiles

## 15x90 cm

Inspired by the solid woods of monumental trees, so appreciated for their scarcity and quality, the Sherwood Collection is composed of different strips that allow a truly impressive result and deeply faithful to the original material, but with all the advantages of ceramics. advantages of ceramics.

The collection includes two colours (White and Honey) in one format, the pieces can be placed horizontally, vertically or in a locked form, so the decorative possibilities are considerable.

www.marquis-collection.com