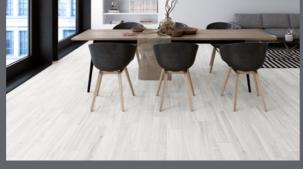

## 15x90 cm

Inspired by the solid woods of monumental trees, so appreciated for their scarcity and quality, the Sherwood Collection is composed of different strips that allow a truly impressive result and deeply faithful to the original material, but with all the advantages of ceramics. advantages of ceramics.

The collection includes two colours (White and Honey) in one format, the pieces can be placed horizontally, vertically or in a locked form, so the decorative possibilities are considerable.

www.marquis-collection.com