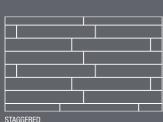

LAYING SUGGESTIONS

The collection includes two colours (White and Honey) in one format, the pieces can be placed horizontally, vertically or in a locked form, so the decorative possibilities are considerable.

www.marquis-collection.com