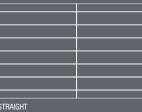

LAYING SUGGESTIONS

The collection includes two colours (White and Honey) in one format, the pieces can be placed horizontally, vertically or in a locked form, so the decorative possibilities are considerable.

www.marquis-collection.com