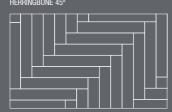

LAYING SUGGESTIONS

#### GRAPHIC DEVELOPMENT

| 1500  | / AE |     | A    |
|-------|------|-----|------|
| IDXYU | 45   | Dan | πern |

| TECHNICAL DATA                                     |                 | SHERWOOD<br>HONEY | SHERWOOD<br>WHITE |
|----------------------------------------------------|-----------------|-------------------|-------------------|
| BENDING ISO-10545-4                                |                 | ≥ 35              | ≥ 35              |
| HARDNESS MOHS/EN-101                               |                 | 6                 | 6                 |
| ABRASION-PEI ISO-10545-7                           |                 | III               | IV                |
| CRAZING ISO-10545-11                               |                 | PASS              | PASS              |
| CHEMICAL<br>ATTACK<br>RESISTANCE<br>(ISO-10545-13) | STAINS          | 5                 | 5                 |
|                                                    | CLEANING AGENTS | А                 | А                 |
|                                                    | POOL ADDITIVES  | А                 | А                 |
|                                                    | ACIDS/BASES     | LA/HA             | LA/HA             |
| FROST RESISTANCE ISO-10545-12                      |                 | PASS              | PASS              |
| SLIP RESISTANCE DIN 51130-R                        |                 | R-9               | R-9               |
| SLIP RESISTANCE UNE-ENV 12633                      |                 | C1                | C1                |
| GROUP                                              |                 | С                 | D                 |