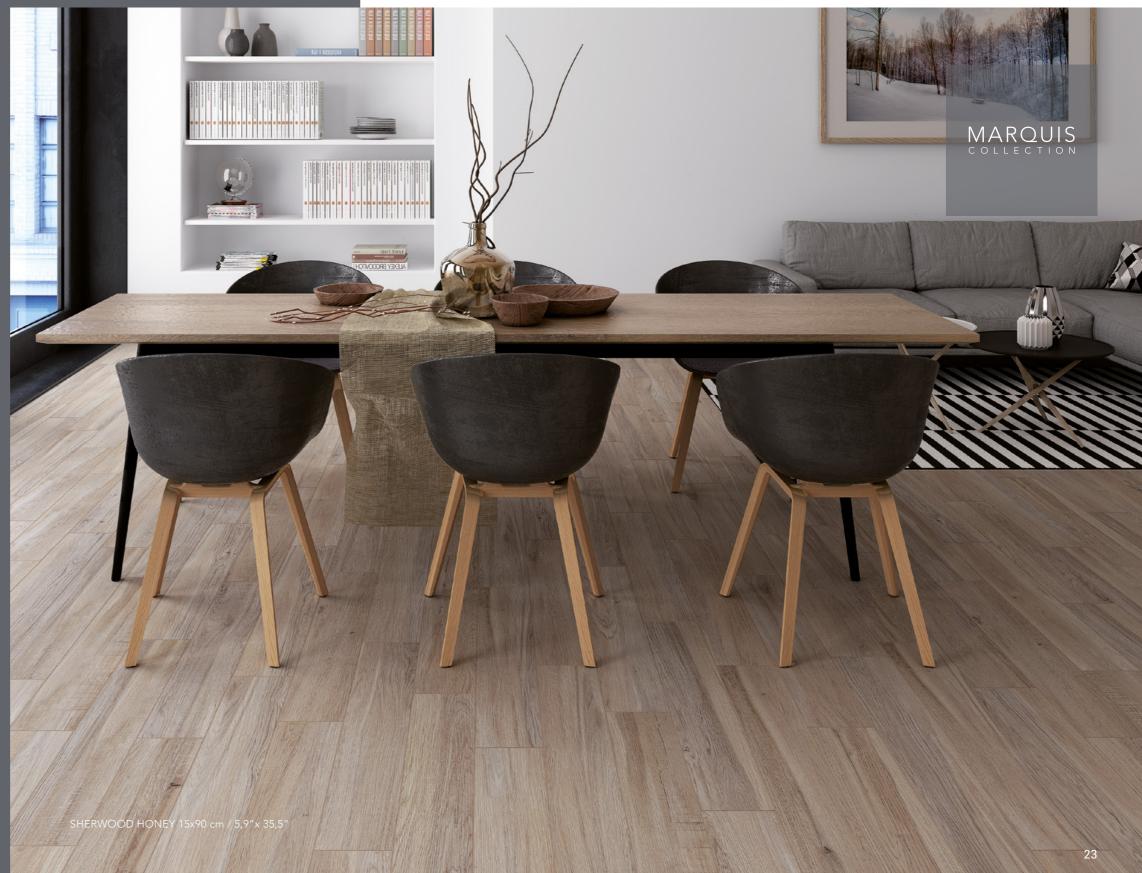

## 15x90 cm

Inspired by the solid woods of monumental trees, so appreciated for their scarcity and quality, the Sherwood Collection is composed of different strips that allow a truly impressive result and deeply faithful to the original material, but with all the advantages of ceramics. advantages of ceramics.

The collection includes two colours (White and Honey) in one format, the pieces can be placed horizontally, vertically or in a locked form, so the decorative possibilities are considerable.

www.marquis-collection.com

WHITE 15x90 cm 5,9"x 35,5"

**216462SW** SHERWOOD WHITE 15x90 cm / 5,9"x 35,5"

**216461SH** SHERWOOD HONEY 15x90 cm / 5,9"x 35,5"