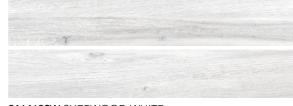

WHITE 15x90 cm 5,9"x 35,5"

**216462SW** SHERWOOD WHITE 15x90 cm / 5,9"x 35,5"

**216461SH** SHERWOOD HONEY 15x90 cm / 5,9"x 35,5"