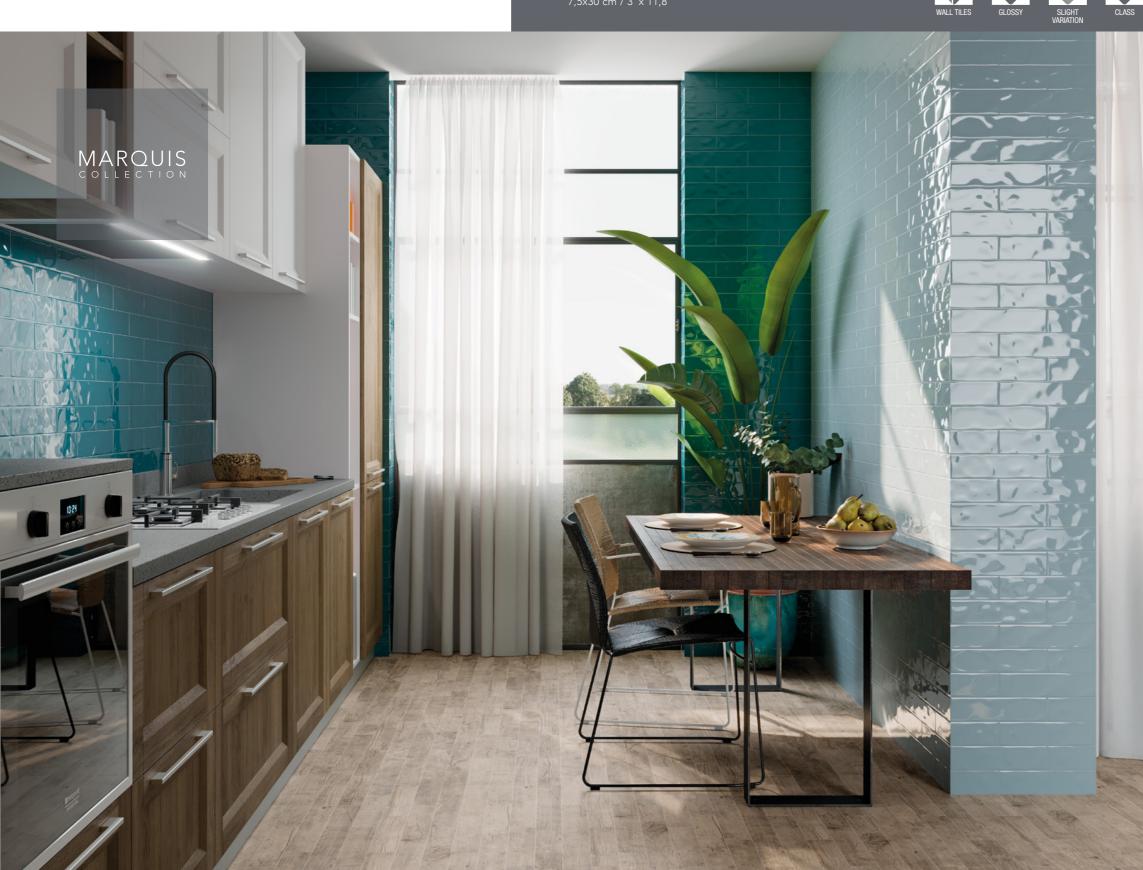

#### Brick

## Wall Tiles

## 7,5x30 cm

Our range of brick tiles grows with the addition of Ancien, a coating with a very special shine that brings brightness and a vibrant decorative charge to the environments. The neutrality of the available tones (Neutral, Grey, Blue and Green) is one of the main hallmarks of a collection, that reinterprets the brick and transforms it into a design element, with a preminent release of with a prominent role both in the home and in all types of commercial spaces.

The shades of the Ancien Collection form the perfect setting in any room, as they provide texture and luminosity in equal parts. This model of cladding combines perfectly with wood, stone or rustic style flooring. The brick format is still in full trend, consolidating itself as a decorative resource of the highest level.