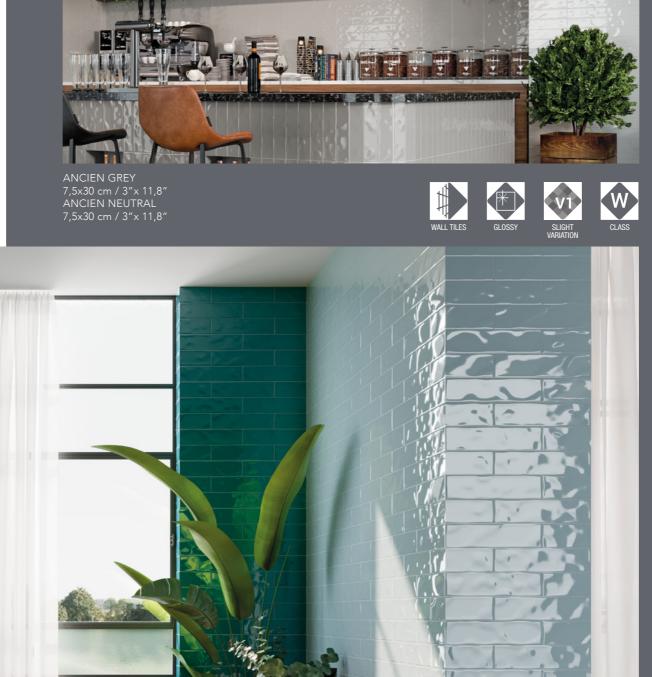

## 7,5x30 cm

Our range of brick tiles grows with the addition of Ancien, a coating with a very special shine that brings brightness and a vibrant decorative charge to the environments. The neutrality of the available tones (Neutral, Grey, Blue and Green) is one of the main hallmarks of a collection, that reinterprets the brick and transforms it into a design element, with a preminent release of with a prominent role both in the home and in all types of commercial spaces.

The shades of the Ancien Collection form the perfect setting in any room, as they provide texture and luminosity in equal parts. This model of cladding combines perfectly with wood, stone or rustic style flooring. The brick format is still in full trend, consolidating itself as a decorative resource of the highest level.