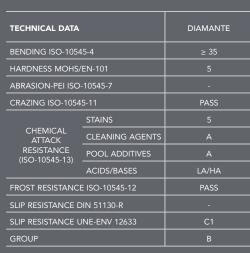

## **Diamante**

Marble

Porcelain Tiles

33,15x33,15 cm

Geometry in its purest form. This is Diamante, a marble-inspired collection that gives surfaces a touch of timeless elegance. Its neutral tones (white, grey and black) and its matte finish make it the perfect material to recreate a contemporary and sophisticated style, that does not go unnoticed.