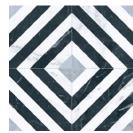

## **Diamante**

Marble

Porcelain Tiles

33,15x33,15 cm

Geometry in its purest form. This is Diamante, a marble-inspired collection that gives surfaces a touch of timeless elegance. Its neutral tones (white, grey and black) and its matte finish make it the perfect material to recreate a contemporary and sophisticated style, that does not go unnoticed.

The contrast of lines gives ample possibilities, when it comes to achieving a decorative effect with outstanding prominence.

www.marquis-collection.com

**216477D** DIAMANTE 33,15x33,15 cm 13,1"x 13,1"

DIAMANTE 33,15x33,15 cm / 13,1"x 13,1"