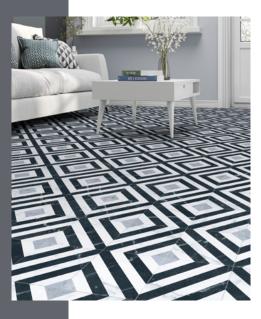

## **Diamante**

Marble

Porcelain Tiles

33,15x33,15 cm

Geometry in its purest form. This is Diamante, a marble-inspired collection that gives surfaces a touch of timeless elegance. Its neutral tones (white, grey and black) and its matte finish make it the perfect material to recreate a contemporary and sophisticated style, that does not go unnoticed.

The contrast of lines gives ample possibilities, when it comes to achieving a decorative effect with outstanding prominence.

www.marquis-collection.com