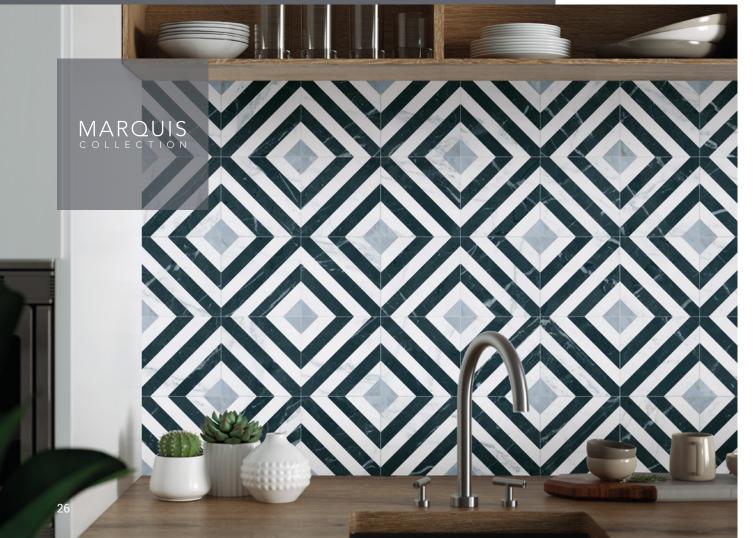

## **Diamante**

Marble

Porcelain Tiles

33,15x33,15 cm

Geometry in its purest form. This is Diamante, a marble-inspired collection that gives surfaces a touch of timeless elegance. Its neutral tones (white, grey and black) and its matte finish make it the perfect material to recreate a contemporary and sophisticated style, that does not go unnoticed.

The contrast of lines gives ample possibilities, when it comes to achieving a decorative effect with outstanding prominence.

www.marquis-collection.com