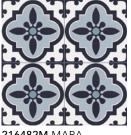

**216482M** MARA 33,15x33,15 cm 13,1"x 13,1"

#### MARA 33,15x33,15 cm / 13,1"x 13,1"

#### GRAPHIC DEVELOPMENT

| 33,15x33,15 / 1 pattern                            |                 |                |
|----------------------------------------------------|-----------------|----------------|
|                                                    |                 |                |
| TECHNICAL DATA                                     |                 | MARA           |
| BENDING ISO-10545-4                                |                 | ≥ 35           |
| HARDNESS MOHS/EN-101                               |                 | 5              |
| ABRASION-PEI ISO-10545-7                           |                 | IV             |
| CRAZING ISO-10545-11                               |                 | PASS           |
| CHEMICAL<br>ATTACK<br>RESISTANCE<br>(ISO-10545-13) | STAINS          | 5              |
|                                                    | CLEANING AGENTS | A              |
|                                                    | POOL ADDITIVES  | A              |
|                                                    | ACIDS/BASES     | LA/HA          |
| FROST RESISTANCE ISO-10545-12                      |                 | PASS           |
| SLIP RESISTANCE DIN 51130-R                        |                 | R9             |
| SLIP RESISTANCE UNE-ENV 12633                      |                 | C1             |
| GROUP                                              |                 | С              |
|                                                    |                 |                |
| PACKING LIST                                       |                 | MARA           |
| SIZE                                               |                 | 33,15x33,15 cm |
| PCS / BOX                                          |                 | 12             |
| SQM / BOX                                          |                 | 1,32           |
| BOX / PAL                                          |                 | 48             |
| SQM / PAL                                          |                 | 63,36          |
| KG / BOX                                           |                 | 21,3           |
| KG / SQM                                           |                 | 16,1           |