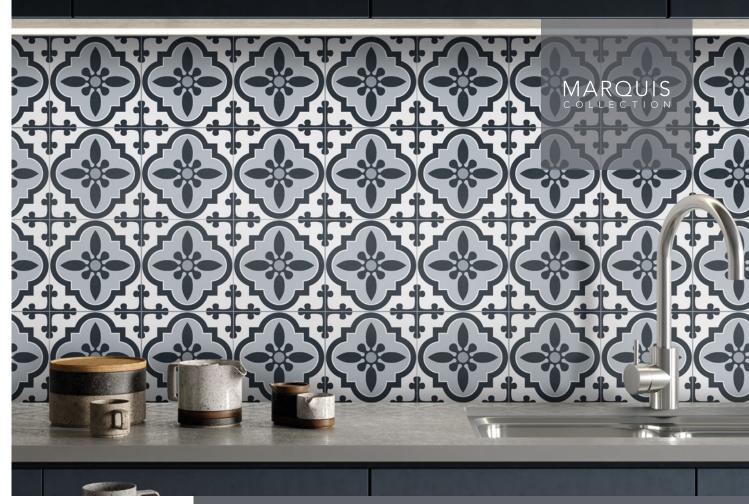

# Mara

## Hydraulic

#### Porcelain Tiles

### <u>33,15x33,15 cm</u>

Mara is a reinterpretation of the traditional hydraulic tile with a continuous modular pattern. Its design is based on the repetition of a pattern composed of unique motifs that facilitate the configuration of endless surfaces with a powerful added value for interior design professionals.

Mara Collection can be installed as flooring or cladding in all types of interior spaces, exclusively or in combination with other finishes, such as wood, soft stones or neutral cements, and can also be used as a decorative resource for delimiting specific areas.