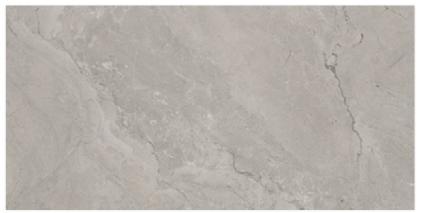

CALIZA PEARL 60x120 cm / 23,6"x 47,3"

CALIZA NATURAL 60x120 cm / 23,6"x 47,3"

CALIZA MARENGO 60x120 cm / 23,6"x 47,3"