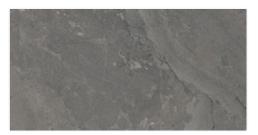

CALIZA PEARL 60x120 cm / 23,6"x 47,3"

CALIZA NATURAL 60x120 cm / 23,6"x 47,3"

CALIZA MARENGO 60x120 cm / 23,6"x 47,3"