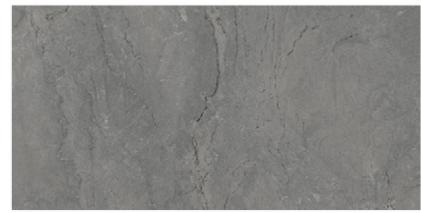

CALIZA PEARL 60x120 cm / 23,6"x 47,3"

CALIZA NATURAL 60x120 cm / 23,6"x 47,3"

CALIZA MARENGO 60x120 cm / 23,6"x 47,3"