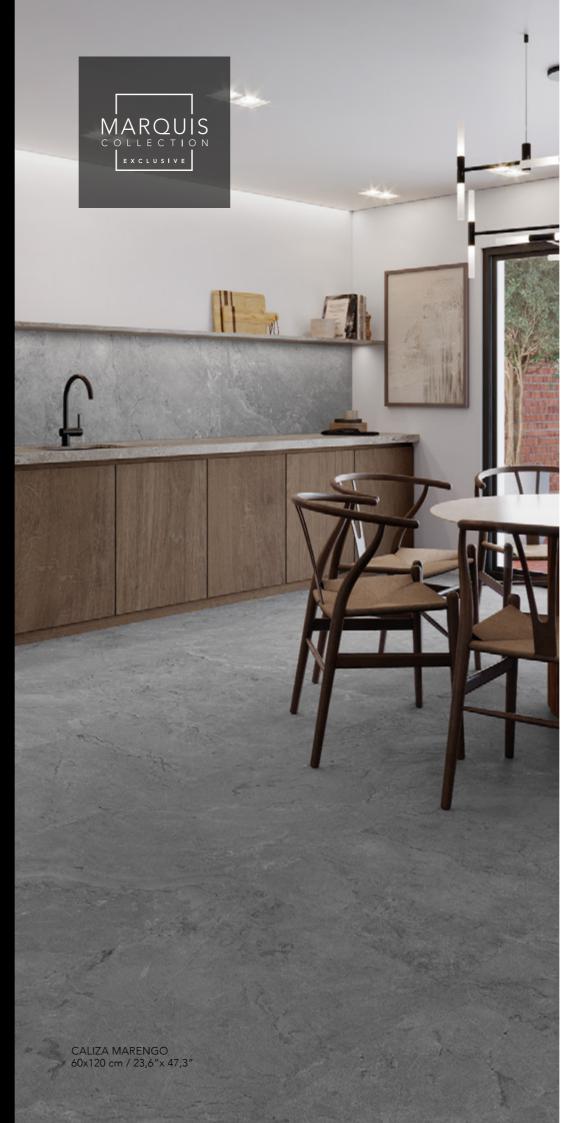

CALIZA PEARL 60x120 cm / 23,6"x 47,3"

CALIZA NATURAL 60x120 cm / 23,6"x 47,3"

CALIZA MARENGO 60x120 cm / 23,6"x 47,3"