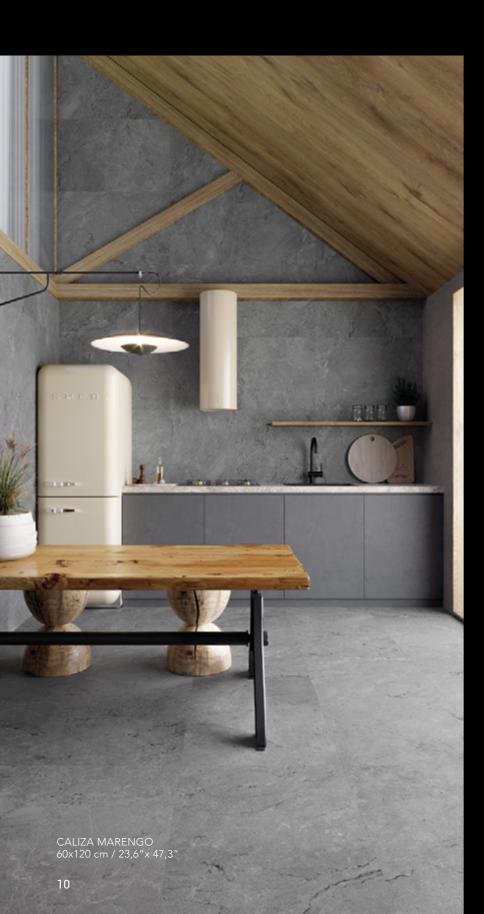

CALIZA PEARL 60x120 cm / 23,6"x 47,3"

CALIZA NATURAL 60x120 cm / 23,6"x 47,3"

CALIZA MARENGO 60x120 cm / 23,6"x 47,3"