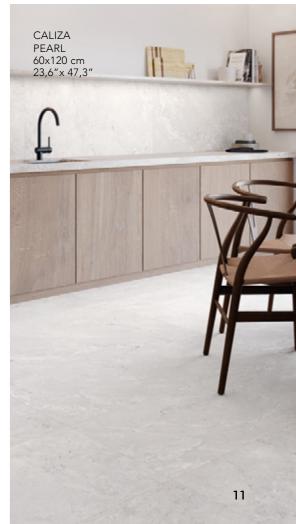

CALIZA PEARL 60x120 cm / 23,6"x 47,3"

CALIZA NATURAL 60x120 cm / 23,6"x 47,3"

CALIZA MARENGO 60x120 cm / 23,6"x 47,3"