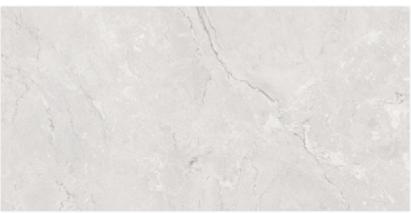

CALIZA PEARL 60x120 cm / 23,6"x 47,3"

CALIZA NATURAL 60x120 cm / 23,6"x 47,3"

CALIZA MARENGO 60x120 cm / 23,6"x 47,3"