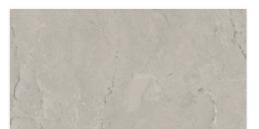

CALIZA PEARL 60x120 cm / 23,6"x 47,3"

CALIZA NATURAL 60x120 cm / 23,6"x 47,3"

CALIZA MARENGO 60x120 cm / 23,6"x 47,3"