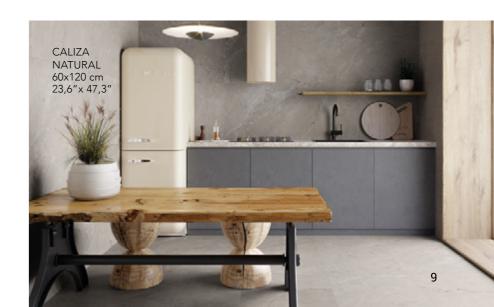

CALIZA PEARL 60x120 cm / 23,6"x 47,3"

CALIZA NATURAL 60x120 cm / 23,6"x 47,3"

CALIZA MARENGO 60x120 cm / 23,6"x 47,3"