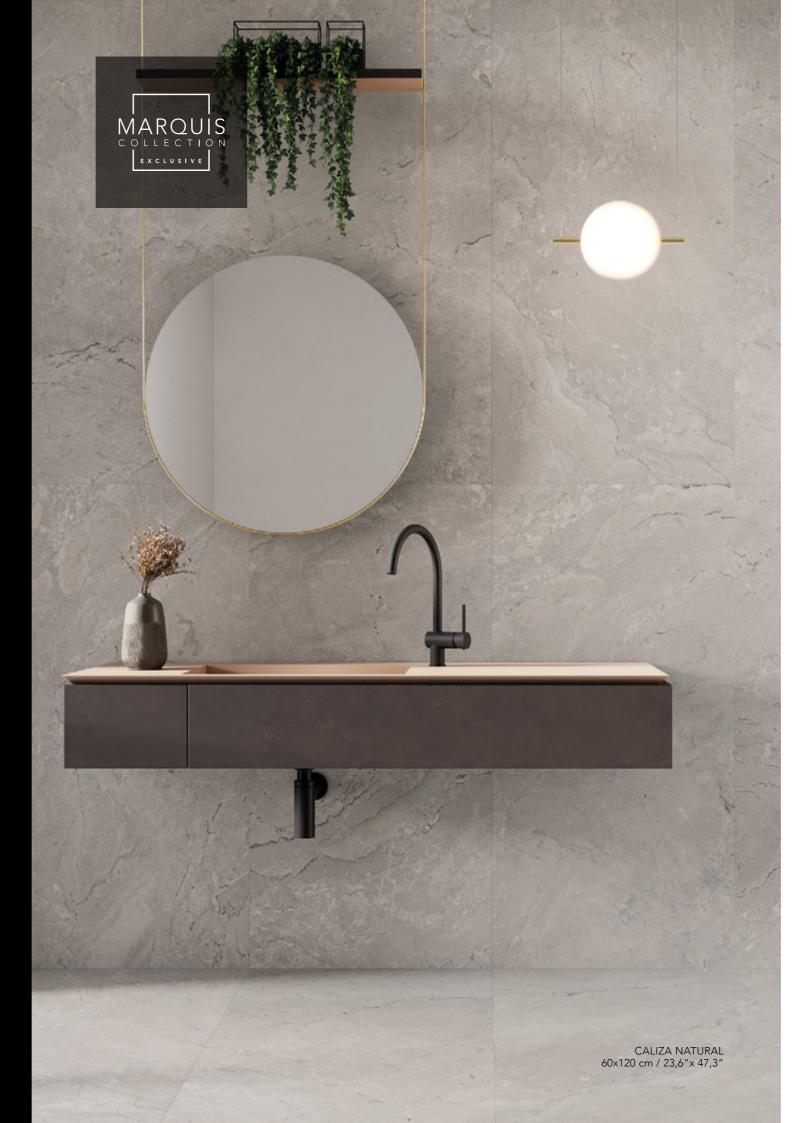

CALIZA PEARL 60x120 cm / 23,6"x 47,3"

CALIZA NATURAL 60x120 cm / 23,6"x 47,3"

CALIZA MARENGO 60x120 cm / 23,6"x 47,3"